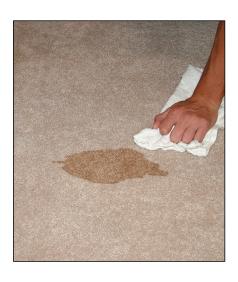

Formulated to remove coffee stains, no matter how old and set in. Simply dilute with hot water and spray directly on the stain. Most stains begin to disappear within seconds! For really tough stains, repeat the application. It also works wonders on water stains and urine stains!

## **DIRECTIONS:**

Test carpet for colorfastness before applying COFFEE STAIN REMOVER.

- 1. Mix 1 heaping scoop of COFFEE STAIN REMOVER per quart of hot water. Shake until dissolved.
- 2. Spray directly on the stain until completely moistened. Most stains will begin to disappear within seconds.
- 3. Allow to Dry. A second application may be needed for tough stains. Once the process is complete, the stain will be completely gone.
- 4. Vacuum or extract after treatment has completely dried.