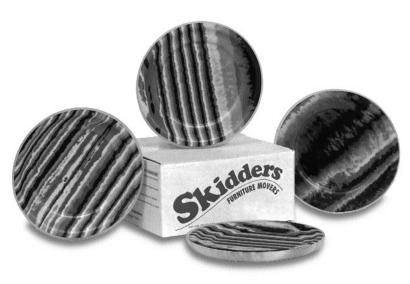

#### **CARPET SKIDDERS**

#### No longer is strenuous lifting needed to move furniture.

- This new device moves furniture with little effort! Now it takes only one person to move heavy furniture.
- Skidders are to be used on carpeted areas. Simply place one skidder under each leg of furniture then slide furniture with skidders.
- It's like magic! No back injuries from lifting. No more broken furniture legs. - Just slide it with skidders.
- Carpet cleaners use several sets of skidders. Leave skidders under furniture, replace with blocks or carpet protectors after cleaning.

AC15 4" AC16 8"