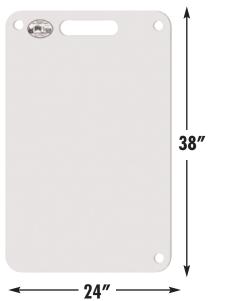

# NEW! NEW! NEW! NEW! SCUFF SHIELD

Scuff Shield is a must for any restoration.

Move refrigerators, stoves or any appliance without floor damage. Protects hardwood, vinyl and ceramic tile.

AX151

HYDRO-FORCE MANUFACTUR-ING For a distributor near you call