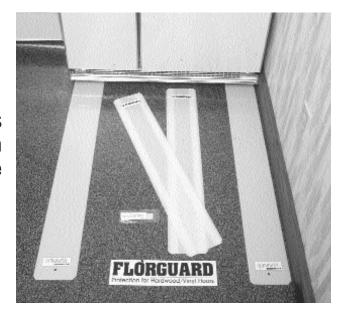

### **FLORGUARD**

## FLOOR PROTECTORS

Use Florguards when moving major appliances. Florguards will prevent damage to your floors from sharp edges and even the weight of the appliance. A heavy refrigerator can leave indentations in some floors - but not with Florguard!

Strong and durable for use time and again. Set of two.

**AX150** 