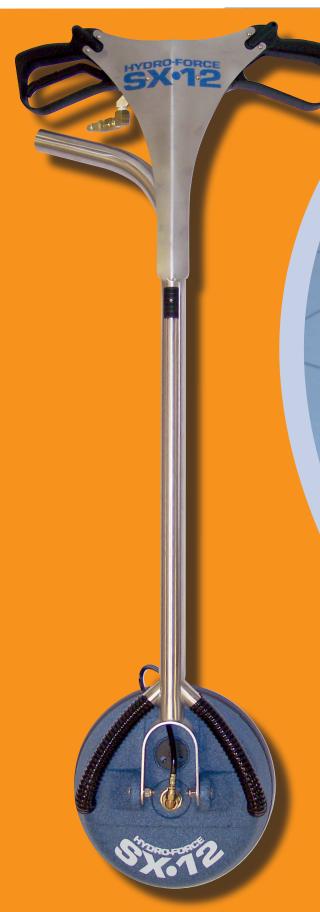

**SX-12** 

#AW104

### HYDROFORCE SX-12 HARD SURFACE TOOL

- Works with front-to-back and side-to-side motion
- Works on uneven stone or tile surfaces or smooth concrete
- Light weight
- Non-fatiguing: glides easily over the floor

The SX-12™ blasts soil and dirt from tile, grout, and smooth or rough hard surfaces.

The rotary arm spins to create amazing soil blasting power working from 700 to 2,000 psi while the vacuum ports pick up all the waste. The SX-12™ is ready to work with truckmount carpet machines, pressure washers and vac systems, or the HydroForce high pressure portable extractors.