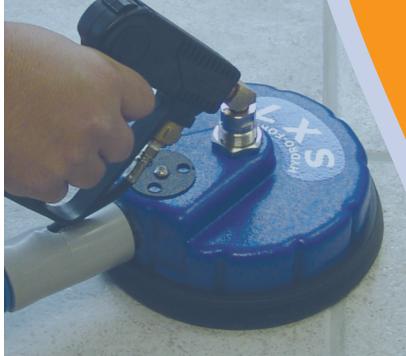

### WATCH SOIL DISAPPEAR FROM TILE AND GROUT LINES!

The same high-pressure rotary cleaning action of the SX-12 is concentrated into this 7" diameter cleaning monster. Use the SX-7 on counter tops, walls or any tight space for unbelievable cleaning results.

**SX-7**#AW101

HYDRO-FORCE

The SX-7 Stand-Up allows you to concentrate extra power into a smaller area for extreme cleaning situations while standing! A "must have" for small areas like bathrooms giving you the same cleaning action as the SX-12. Cleans a 7" swath.