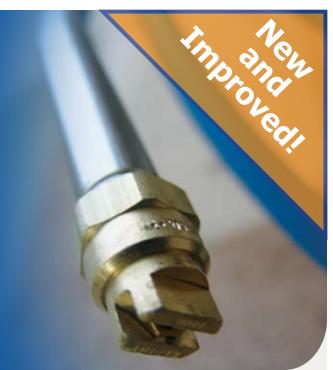

The same great quality as the Hydro-Force sprayer but this one's adjustable on the fly!

- Stainless steel metering stem
- Large knob with big numbers
- Can recalibrate draw ratios in the field
- More accurate and reliable

## What is NEW with the Revolution Sprayers?

- More accurate proportioning
- · Leak resistant seals in higher quality spray gun
- · Easy fill port bottle makes adding solution simple
- New versatile gun swivel makes maneuvering a breeze
- New comprehensive training guide