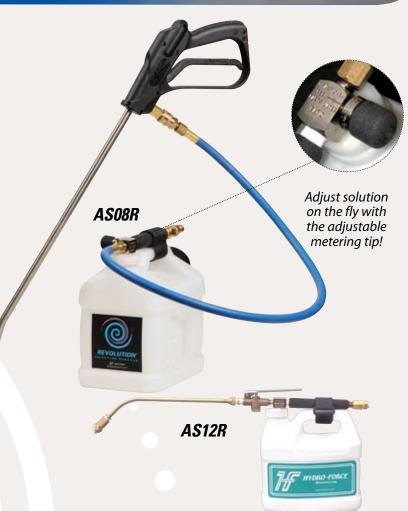

## **Revolution Injection Sprayers**

Apply any chemical in your truck with the Revolution. Get ratios of 1:4 up to 1:64 with a simple turn of a knob. When you come to that grimy area in front of the couch, turn the knob for higher concentrations of cleaner, turn it lower for light soils.

## What is NEW with the Revolution Sprayers?

- More accurate proportioning
- · Leak resistant seals in higher quality spray gun
- · Easy fill port bottle makes adding solution simple
- New versatile gun swivel makes maneuvering a breeze
- New comprehensive training guide