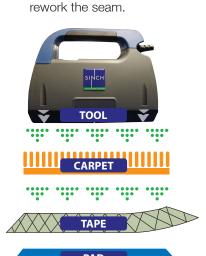

## It's as Easy as 1, 2, 3

With this state-of-the-art tape, the glue is precisely applied, ensuring a consistent bond. The carpet can be postitioned right up until the button is pushed. Rework a seam onsite, from the top of the carpet! Just activate the tool, melt the adhesive, and