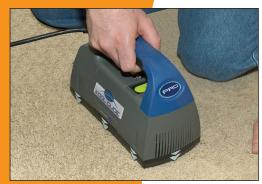

#### **KOOL GLIDE CARPET SEAM IRON**

The Kool Glide Carpet Seam Iron is a revolutionary, lightweight, handheld electric tool that melts adhesive using a pre-programmed heating cycle, controlled by a state-of-the-art microprocessor. Precise amounts of adhesive and tightly controlled heating provide for a consistent low-profile seam. The tool never gets hot, so there is no danger of burns to the operator or to carpet. The tool never touches the adhesive, so there is no messy cleanup. This technology is especially useful in repairing holes in carpet and putting new seams in carpet.

## It's a SINCH

SINCH creates a powerful bond that can be removed minutes or years later, for easy repair or on-site rework.

- Simple, fast adhesion at the push of a button
- Bonding on-demand in seconds
- Instantly ready to use
- Safer operation no fumes or danger of burns for the operator
- No messy clean-up (the tool never touches the adhesive)
- Smoke free
- No damage or discoloration to carpet due to heat