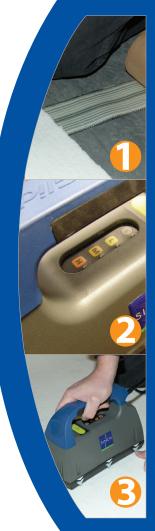

#### **KOOL GLIDE CARPET SEAM IRON**

The Kool Glide Carpet Seam Iron is a revolutionary, lightweight, handheld electric tool that melts adhesive using a pre-programmed heating cycle, controlled by a state-of-the-art microprocessor. Precise amounts of adhesive and tightly controlled heating provide for a consistent low-profile seam. The tool never gets hot, so there is no danger of burns to the operator or to carpet. The tool never touches the adhesive, so there is no messy cleanup. This technology is especially useful in repairing holes in carpet and putting new seams in carpet.

## It's a SINCH

SINCH creates a powerful bond that can be removed minutes or years later, for easy repair or on-site rework.

- Simple, fast adhesion at the push of a button
- Bonding on-demand in seconds
- Instantly ready to use
- Safer operation no fumes or danger of burns for the operator
- No messy clean-up (the tool never touches the adhesive)
- Smoke free
- No damage or discoloration to carpet due to heat

## It's as Easy as 1, 2, 3

With this state-of-the-art tape, the glue is precisely applied, ensuring a consistent bond. The carpet can be postitioned right up until the button is pushed. Rework a seam onsite, from the top of the carpet! Just activate the tool, melt the adhesive, and

#### **BENEFITS** -

- Simple, fast adhesion at the push of a button
- Bonding on-demand in seconds
- Safer operation no danger of burns
- No damage or discoloration to the carpet
- Instantly ready to use
- No smoke or unpleasant fumes