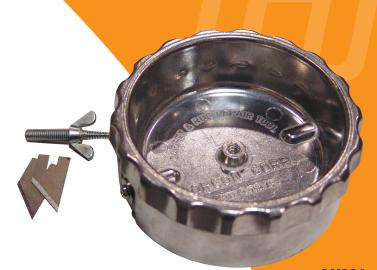

# Cookie Cutter

The Cookie Cutter is a quick simple tool for professional carpet restoration that utilizes carpet remnants or carpet from hidden areas. It is perfect for cigarette burns and other small damaged areas.

AK084 AK087A Replacement Blades

- The quick simple tool for professional carpet restoration
- Utilizes remnants, or carpet from hidden areas
- Perfect for cigarette burns and other small damaged areas
- Comes with Orcon pressure sensitive INSTA-HOLD discs