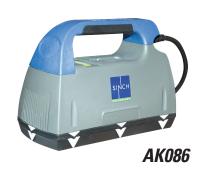

#### **KOOL GLIDE CARPET SEAM IRON**

The Kool Glide Carpet Seam Iron is a revolutionary, lightweight, handheld electric tool that melts adhesive using a pre-programmed heating cycle, controlled by a state-of-the-art microprocessor. Precise amounts of adhesive and tightly controlled heating provide for a consistent low-profile seam. The tool never gets hot, so there is no danger of burns to the operator or to carpet. The tool never touches the adhesive, so there is no messy cleanup. This technology is especially useful in repairing holes in carpet and putting new seams in carpet.

## It's a SINCH

SINCH creates a powerful bond that can be removed minutes or years later, for easy repair or on-site rework.

- Simple, fast adhesion at the push of a button
- Bonding on-demand in seconds
- Instantly ready to use
- Safer operation no fumes or danger of burns for the operator
- No messy clean-up (the tool never touches the adhesive)
- Smoke free
- No damage or discoloration to carpet due to heat