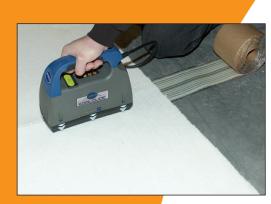

## It's a SINCH

SINCH creates a powerful bond that can be removed minutes or years later, for easy repair or on-site rework.

- Simple, fast adhesion at the push of a button
- Bonding on-demand in seconds
- Instantly ready to use
- Safer operation no fumes or danger of burns for the operator
- No messy clean-up (the tool never touches the adhesive)
- Smoke free
- No damage or discoloration to carpet due to heat

## It's as Easy as 1, 2, 3

With this state-of-the-art tape, the glue is precisely applied, ensuring a consistent bond. The carpet can be postitioned right up until the button is pushed. Rework a seam onsite, from the top of the carpet! Just activate the tool, melt the adhesive, and