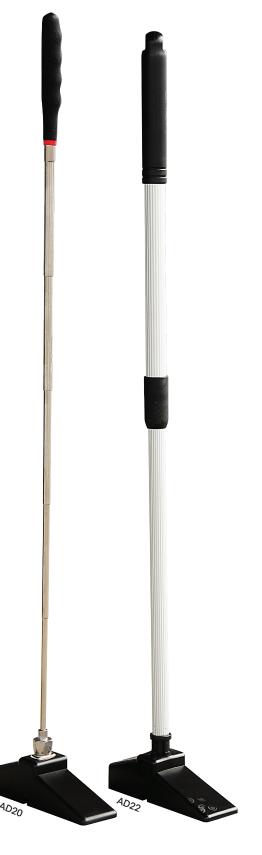

Prevent back injury with Duff's Doorstop!

The AD20 comes with a telescopic magnetic handle and two magnetic rubber bases for when more than one door needs to be propped open. You can add bases as needed.

The AD22 features a telescoping aluminum handle that friction fits and locks into one 6" rubber base. Patented Doorstoppers are lightweight, comply to most interior door building codes with handles made of sturdy aluminum with rubber grip.