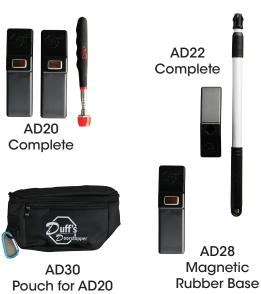

Prevent back injury with Duff's Doorstop!

The AD20 comes with a telescopic magnetic handle and two magnetic rubber bases for when more than one door needs to be propped open. You can add bases as needed.

The AD22 features a telescoping aluminum handle that friction fits and locks into one 6" rubber base. Patented Doorstoppers are lightweight, comply to most interior door building codes with handles made of sturdy aluminum with rubber grip.