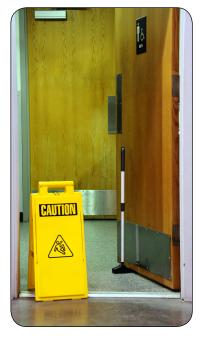

## Save Your Aching Back!

The Duff Doorstopper allows you to prop doors open without the pain of bending down over and over again throughout the day.

The Duff Doorstopper uses a powerful magnet attached to a small telescoping handle to quickly and easily collect your doorstops without the hassle of bending over.

Prevent back injury with Duff's Doorstop!

The AD20 comes with a telescopic magnetic handle and two magnetic rubber bases for when more than one door needs to be propped open. You can add bases as needed.