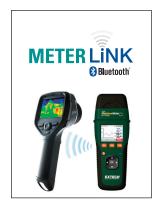

EXTECH

Trend Mode Display Measurement Mode

Wirelessly transmits moisture and humidity data to your FLIR infrared camera to incorporate meter readings with thermal images

Sensor Selection Menu