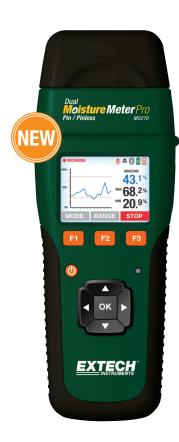

## M0270 Wireless Pin/Pinless Moisture Meter with METERLiNK™/BlueTooth®

Detachable pin/pinless sensors transmit data to the display that can be viewed from a remote location up to 65ft (20m)

- Full color graphical display
- Display readings from 8 remote sensors on the meter's color LCD
- Receiver can record data from up to 40 remote sensors simultaneously on an SD card
- Trending Mode with graphical representation of live reading for fast scanning of large areas
- Wireless sensor affixes to telescoping handle (4ft/1.2m) for measurements in ceilings or in hard to reach areas; Optional 9.8ft (3m) and 16.4ft (5m) handles available
- Wirelessly transmits moisture and humidity data to your FLIR infrared camera's thermal image
- · Use pinless technology for virtually no surface damage or traditional pintype measurement for applications that require more accurate readings
- %WME (wood moisture equivalent) pin moisture reading
- Visual and audible High/Low alarm modes
- 2 point calibration check built into protective cap
- 1 year warranty
- Complete with 3.7V rechargeable Li-Polymer battery, wireless moisture sensor, external pin probe, replacement pins, telescoping handle (4ft/1.2m), AC adaptor, protective cap, 2G SD card, and hard case