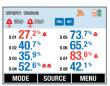

EXTECH

Trend Mode Display Measurement Mode

Wirelessly transmits moisture and humidity data to your FLIR infrared camera to incorporate meter readings with thermal images

Sensor Selection Menu