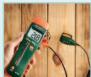

Measures % of Moisture Pin Moisture Probe in sheet rock and other building materials using Protective cap snaps onto the side of the housing during use.

(MO-P1) included for making contact moisture measurements