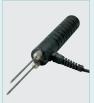

## **Specialty Moisture Probes:**

M0290-EP Moisture Extension Probe

M0290-HP Moisture Hammer Probe

M0290-BP Moisture **Baseboard Probe** 

M0290-EXT Extenders for M0290-EP Probe

Measures relative moisture of various building materials including wood, particle direct pin method. board, carpeting, and ceiling/ bathroom tiles using non-invasive Pinless Technology

## **Ordering Information:**

| M0265     | Combination Pin/Pinless Moisture Meter               |
|-----------|------------------------------------------------------|
|           | Replacement Pins (20 pins)                           |
| MO-P1     | Replacement Remote Pin Probe                         |
| M0290-EP  | Extension Probe with 30" (76.2cm) cable and 4 pins   |
| M0290-EXT | 11.8" (30cm) Extenders (set of 2) for M0290-EP probe |
| M0290-HP  | Hammer Probe includes 4 pins (1.6"/4cm pin depth)    |
| M0290-BP  | Moisture Baseboard Probe (Dual fixed flat pins with  |
|           | 4.1"/10.5cm pin length) with 30" cable               |