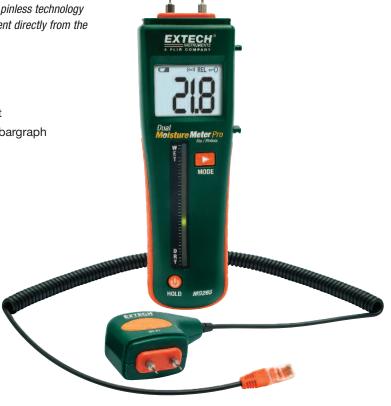

## **Combination Pin/Pinless Moisture Meter**

Non-invasive or contact moisture measurements

Choice of measuring moisture in wood and other building materials with pinless technology creating virtually no surface damage or use traditional pin type measurement directly from the meter or a remote pin probe (included)

## **Features:**

- %WME (wood moisture equivalent) pin moisture reading
- · Relative pinless moisture reading for non-invasive measurement
- Digital LCD readout with backlighting feature and tri-color LED bargraph
- · Quickly indicates the moisture content of materials
- Pinless measurement depth to 0.75" (22mm) below the surface
- Electro-magnetic sensing technology
- · Built-in calibration check
- Replaceable measurement electrode pins
- Low battery indication
- · Cap protects pins during storage and can be snapped on to the side of the housing during use
- Includes remote pin probe to measure moisture in difficult to access areas (Optional specialty probes available below)
- Complete with 9V battery, remote pin probe (MO-P1), replacement pins, protective cap, and hard case

Measures % of Moisture Pin Moisture Probe in sheet rock and other building materials using Protective cap snaps onto the side of the housing during use.

(MO-P1) included for making contact moisture measurements