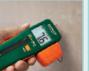

Measures % of Moisture Pin Moisture Probe in sheet rock and other building materials using Protective cap snaps onto the side of the housing during use.

(MO-P1) included for making contact moisture measurements