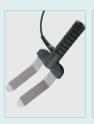

## **Specialty Moisture Probes:**

M0290-EP Moisture Extension Probe

M0290-HP Moisture Hammer Probe

M0290-BP Moisture **Baseboard Probe** 

M0290-EXT Extenders for M0290-EP Probe

Measures relative moisture of various building materials including wood, particle direct pin method. board, carpeting, and ceiling/ bathroom tiles using non-invasive Pinless Technology

## **Ordering Information:**

| M0265     | Combination Pin/Pinless Moisture Meter               |
|-----------|------------------------------------------------------|
|           | Replacement Pins (20 pins)                           |
| MO-P1     | Replacement Remote Pin Probe                         |
| M0290-EP  | Extension Probe with 30" (76.2cm) cable and 4 pins   |
| M0290-EXT | 11.8" (30cm) Extenders (set of 2) for M0290-EP probe |
| M0290-HP  | Hammer Probe includes 4 pins (1.6"/4cm pin depth)    |
| M0290-BP  | Moisture Baseboard Probe (Dual fixed flat pins with  |
|           | 4.1"/10.5cm pin length) with 30" cable               |