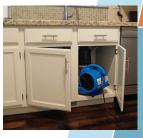

## good things come in small packages

62", 110 lbs.

Don't be fooled by its size! The **OmniDry Mini** is the most economical, powerful, energyefficient and ETL Certified mini air mover. Quickly dry areas where larger air movers don't fit, such as crawl spaces, under counters, inside cabinets or closets and more.