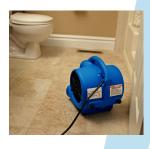

## good things come in small packages

62", 110 lbs.

Don't be fooled by its size! The **OmniDry Mini** is the most economical, powerful, energyefficient and ETL Certified mini air mover. Quickly dry areas where larger air movers don't fit, such as crawl spaces, under counters, inside cabinets or closets and more.