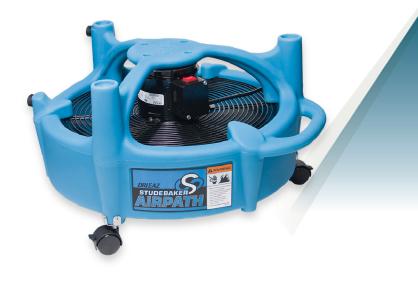

## AirPath Floor Dryer

Take floor drying to a new level. The patented grill directs airflow down and across floor surfaces in a 360° pattern – dries a 144 sq. ft. (13.4 sq. m) area in just minutes. Highly effective at directing airflow under furniture and other obstructions without disturbing contents.

## **FEATURES**

- Directs air uniformly in all directions across floor surfaces for fast drying
- High velocity 40 mph airflow and patented 360° outlet grill design
- Rugged 1 HP motor with 2-speed switch
- Rotomolded housing is durable, stackable and highly portable includes comfortable integrate handle.
- Locking wheel casters keep the unit firmly in place when drying hard floors