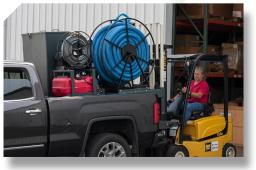

## Just pick it up and GO!

PROCHEM

- Designed by restoration contractors for restoration
  Self-contained fully equipped with wand, hoses contractors and fuel cell
- Field tested for over 1 year
- Engineered for extraction, not an adaptation
- No permanent installation required forklift into trucks, trailers, shipping PODs – ready to go!
- Fits in a short bed full size pickup
- No water system to maintain, no need to freezequard