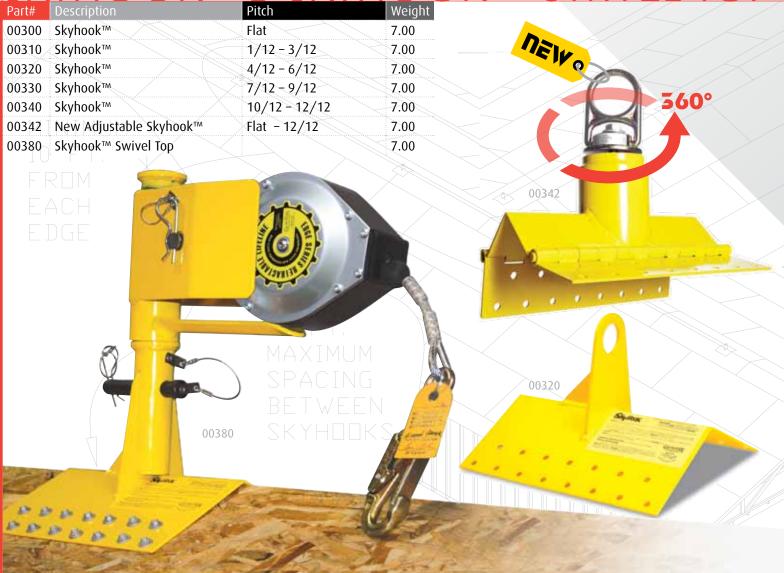

### Skyhook™ Swivel Top >

- Mounts on top of the Skyhook™
- Easy installation
- Swivels 360° degrees
- Removable and reusable bolt-on application
- Cost effective accessory to the Skyhook™
- Great for first-worker-up system
- Does not include Skyhook<sup>™</sup> or retractable

### New Adjustable Skyhook™ >

- Can adjust from flat to 12/12 roof pitch
- For use on ¾" CDX plywood or better
- Has 360° Swivel D-ring
- Powder-coated for a durable weather proof finish

#### Skyhook™ >

- Patented permanent anchor point for: wood: ¾" CDX plywood or better metal: 20 gauge or thicker
- Powder-coated for a durable weather proof finish