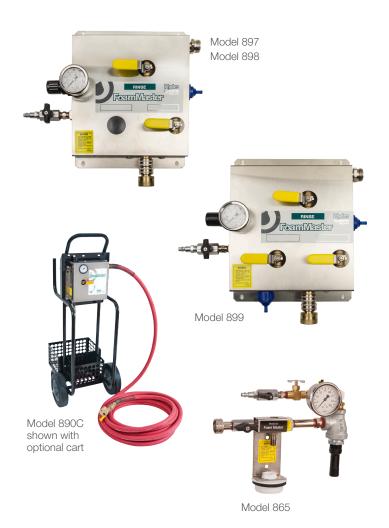

## Different Models

### Model 897 & Model 898

- Chemical-contact components are made of chemical resistant materials, allowing use with most aggressive cleaners. Flush with water after use
- Air and water flow can be controlled to deliver the foam thickness you need
- Built-in check valve prevents compressed air from forcing its way into the water line, allowing you to increase air flow for improved cleaning
- Rinse feature allows you to rinse the area after cleaning without an additional hose
- Comes complete with 25ft. (8 meter) heavy duty discharge hose and brass foam/rinse nozzle with on/off valve
- Stainless steel cabinet
- Durable stainless steel air guage
- More durable for industrial applications
- Fewer assembly parts for simplicity & easier maintenance
- Reinforced EPDM discharge hose
- Brass foam gun
- Latest technology ensures high-quality foam

### Model 865

- Provides excellent foam quality at an economical price
- Separate hose required for rinsing process
- Includes PVC discharge hose tubing and vinyl hose guard
- Can be installed on small or large bung of drum
- Factory installed check valve prevents compressed air from forcing its way into the water line

#### Model 899

- Same features as Models 897 & 898
- Expanded ability to inject two different chemicals

| FoamMaster Models |       |                                                                                      |
|-------------------|-------|--------------------------------------------------------------------------------------|
|                   | Model | Description                                                                          |
|                   | 865   | FoamMaster, drum mount                                                               |
|                   | 897   | FoamMaster, single product - wall mount (standard) or cart mount* (optional) 1.2 GPM |
|                   | 898   | FoamMaster, single product - wall mount (standard) or cart mount* (optional) 2.4 GPM |
|                   | 899   | FoamMaster, two product - wall mount (standard) or cart mount (optional) 1.2 GPM     |