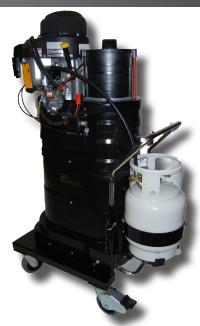

# PV 10 Propane Vacuum

Ruwac's Alternative Power Series PV 10 Propane Vacuum is performance and portability at its finest. Designed for maximum versatility, the Propane Vacuum is ideal for applications that require all the performance of a rugged, high quality vacuum without the restrictions of cords and plugs.

Featuring heavy duty casters and an ergonomic frame, our PV 10 offers complete portability. A sturdy base and full handle bar provide easy maneuverability over rough terrain and to remote locations.

At Ruwac, we understand that functionality is key. That's why our vacuums offer a filter shaker assembly and a foot-actuated drop down dustpan for easy cleaning. Just shake, step, pull and empty. Regular cleaning practices allow for prolonged filter life and improved vacuum performance.

If you're working with fine dust or powders, you need filtration you can depend on. Each of our Propane Vacuums is equipped with an oversized, state-of-the-art MicroClean filter that's 99.9% efficient at .5 micron. Our MicroClean filtration technology increases productivity by allowing longer vacuum cycles and less filter maintenance. For applications that require absolute filtration, we also offer extra large, DOP tested and certified HEPA filtration assemblies, that are 99.99% efficient at .3 micron.