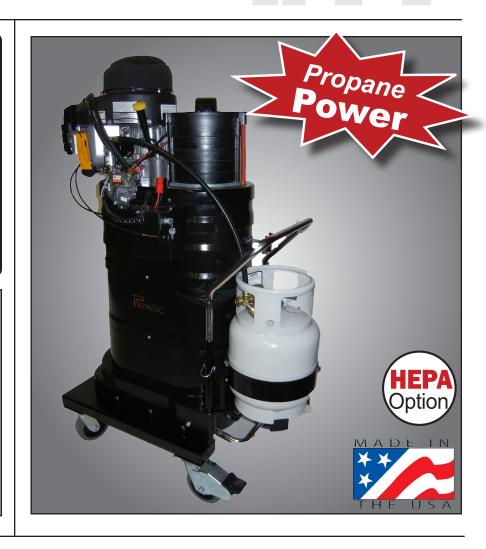

## PV 10 Propane Vacuum

# NO POWER? NO PROBLEM!

- Operates independent of power cords, airlines and electricity
- Powerful, heavy-duty Kawasaki® propane engine
- 12V electric start allows for remote usage
- Drop-down dustpan for dust-free cleanup
- MicroClean filtration
- Rugged, ergonomic frame

# PV 10 Propane Vacuum

Ruwac's Alternative Power Series PV 10 Propane Vacuum is performance and portability at its finest. Designed for maximum versatility, the Propane Vacuum is ideal for applications that require all the performance of a rugged, high quality vacuum without the restrictions of cords and plugs.

Featuring heavy duty casters and an ergonomic frame, our PV 10 offers complete portability. A sturdy base and full handle bar provide easy maneuverability over rough terrain and to remote locations.

At Ruwac, we understand that functionality is key. That's why our vacuums offer a filter shaker assembly and a foot-actuated drop down dustpan for easy cleaning. Just shake, step, pull and empty. Regular cleaning practices allow for prolonged filter life and improved vacuum performance.

If you're working with fine dust or powders, you need filtration you can depend on. Each of our Propane Vacuums is equipped with an oversized, state-of-the-art MicroClean filter that's 99.9% efficient at .5 micron. Our MicroClean filtration technology increases productivity by allowing longer vacuum cycles and less filter maintenance. For applications that require absolute filtration, we also offer extra large, DOP tested and certified HEPA filtration assemblies, that are 99.99% efficient at .3 micron.