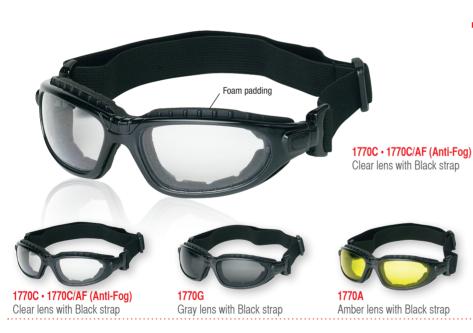

## **CHALLENGER**

- · Sporty goggles with removable headband
- Polycarbonate scratch resistant lenses
- · Foam padding forms a tight and comfortable seal to keep out dust and airborne particles
- · Filters 99% of harmful UV rays
- · ANSI Z87.1-2010 standard certified

Clear lens with Frame combination