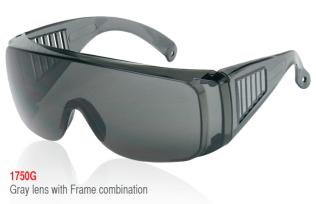

## <u>ARMOUR</u>

- Single-piece polycarbonate lens encases your eyes and cheek for maximum protection
- · Light weight and economical
- Vented temples for added comfort
- Scratch resistant lenses provide 99% protection against harmful UVA and UVB rays
- Meets or exceeds ANSI Z87.1-2010 high impact requirements