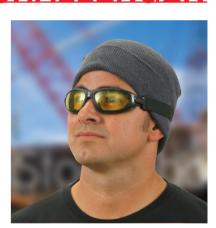

## **CHALLENGER**

- · Sporty goggles with removable headband
- Polycarbonate scratch resistant lenses
- · Foam padding forms a tight and comfortable seal to keep out dust and airborne particles
- · Filters 99% of harmful UV rays
- · ANSI Z87.1-2010 standard certified