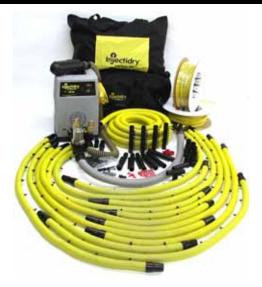

## **HP60 - WALL & CEILING DRYING PACKAGE**

ORDER #

Dry up to 122 linear feet of walls & ceilings (behind and underneath cabinets) using our patented Active Hoseline. Purchase accessories to increase your system's capabilities by purchasing our Vac-It Panels (Patent Pending).

| COMES WITH:                                                                        | QTY | PART #   |
|------------------------------------------------------------------------------------|-----|----------|
| HP60 Unit                                                                          | 1   |          |
| Main AIR IN - Quick Connects installed at factory                                  | 1   | PTFC     |
| Main AIR OUT - Quick Connects installed at factory                                 | 1   | PTMA     |
| Carry Bag 36"x42"                                                                  | 1   | CB1      |
| Rolling Duffle Bag 38"x16"x16"                                                     | 1   | CB2      |
| Active Hoselines - 6' w/ 10 3/8"air ports each (2 Hosecuffs & 1 QC-Hose Connector) | 12  | AH3      |
| AIR OUT Main Hose - 6' w/factory-set PRV                                           | 1   | AOMH     |
| AIR IN Main Hose - 6' w/ inline filter, factory-set PRV & Main QCW (QCT02          | 1   | AIMH     |
| Quick Connect – Inline manifolds (10—3/8" ports)                                   | 6   | QCM01    |
| Quick Connect - Hose Connectors                                                    | 3   | QCC01    |
| Quick Connect - Small Y                                                            | 2   | QCY      |
| Hosecuffs                                                                          | 12  | HC3      |
| End Cap Plugs                                                                      | 4   | QCEPO1   |
| Tubing Connectors                                                                  | 50  | RHO7A    |
| Soft Tubing Stoppers (bag of 50)                                                   | 1   | RP2      |
| Black Wall Injectors                                                               | 170 | IMO6A    |
| Safety Yellow Blank Hose (1½" x 25')                                               | 1   | PLO3     |
| Safety Yellow Tubing (3/8" x 200')                                                 | 2   | RH05A    |
| Silencer                                                                           | 1   | Silencer |
| Manual                                                                             | 1   |          |