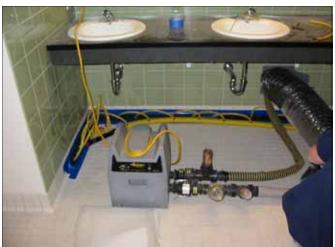

## WALL & CEILING DRYING EXAMPLES

Ceiling and wall dryouts using the INJ01 with patented Active Hoseline (tubing can be cut to the length needed for the job)

Wall drying behind tile