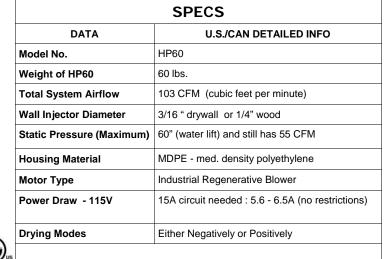

| COMES WITH:                                                                        | QTY | PART #   |
|------------------------------------------------------------------------------------|-----|----------|
| HP60 Unit                                                                          | 1   |          |
| Main AIR IN - Quick Connects installed at factory                                  | 1   | PTFC     |
| Main AIR OUT - Quick Connects installed at factory                                 | 1   | PTMA     |
| Carry Bag 36"x42"                                                                  | 1   | CB1      |
| Rolling Duffle Bag 38"x16"x16"                                                     | 1   | CB2      |
| Active Hoselines - 6' w/ 10 3/8"air ports each (2 Hosecuffs & 1 QC-Hose Connector) | 12  | AH3      |
| AIR OUT Main Hose - 6' w/factory-set PRV                                           | 1   | AOMH     |
| AIR IN Main Hose - 6' w/ inline filter, factory-set PRV & Main QCW (QCT02          | 1   | AIMH     |
| Quick Connect – Inline manifolds (10—3/8" ports)                                   | 6   | QCM01    |
| Quick Connect - Hose Connectors                                                    | 3   | QCC01    |
| Quick Connect - Small Y                                                            | 2   | QCY      |
| Hosecuffs                                                                          | 12  | HC3      |
| End Cap Plugs                                                                      | 4   | QCEPO1   |
| Tubing Connectors                                                                  | 50  | RHO7A    |
| Soft Tubing Stoppers (bag of 50)                                                   | 1   | RP2      |
| Black Wall Injectors                                                               | 170 | IMO6A    |
| Safety Yellow Blank Hose (1½" x 25')                                               | 1   | PLO3     |
| Safety Yellow Tubing (3/8" x 200')                                                 | 2   | RH05A    |
| Silencer                                                                           | 1   | Silencer |
| Manual                                                                             | 1   |          |