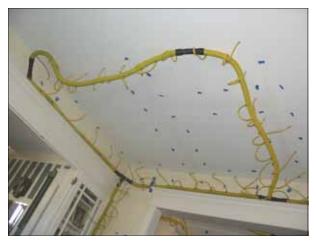

## WALL & CEILING DRYING EXAMPLES

Ceiling and wall dryouts using the INJ01 with patented Active Hoseline (tubing can be cut to the length needed for the job)

Wall drying behind tile