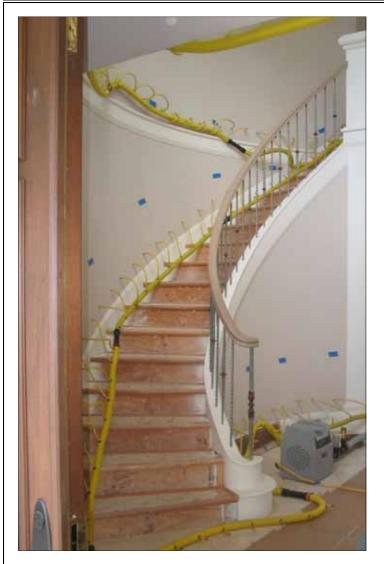

## WALL & CEILING DRYING EXAMPLES

Ceiling and wall dryouts using the INJ01 with patented Active Hoseline (tubing can be cut to the length needed for the job)

Wall drying behind tile