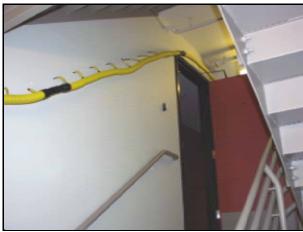

## WALL & CEILING DRYING EXAMPLES

Ceiling and wall dryouts using the INJ01 with patented Active Hoseline (tubing can be cut to the length needed for the job)

Wall drying behind tile