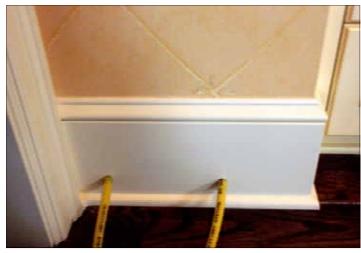

## WALL & CEILING DRYING EXAMPLES

Ceiling and wall dryouts using the INJ01 with patented Active Hoseline (tubing can be cut to the length needed for the job)

Wall drying behind tile