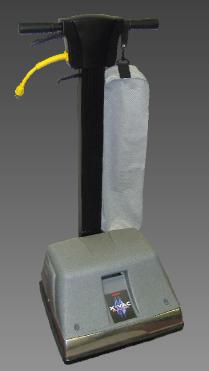

## **KLEERRITE**

**Quick Facts** 

Dimensions: 18" D x 19 1/4" W x 43 1/4" H

**Accessories:** All models come with a 50' detachable cord.

## **Available Configurations:**

Models available with natural vegetable fiber or nylon brush.

## **More Features:**

- Heavy duty water resistant, high efficiency (0.3 micron) filtration outer bag and 99% (0.3 micron) filtration disposable inner bag for a cleaner and safer environment
- Operator handle height adjustment with positive lock for operator ease
- Positive brush drive insures solid brush action even on high pile or severely matted carpets
- Finger tip vacuum fan and brush motor control
- Wide stance for better operator stability