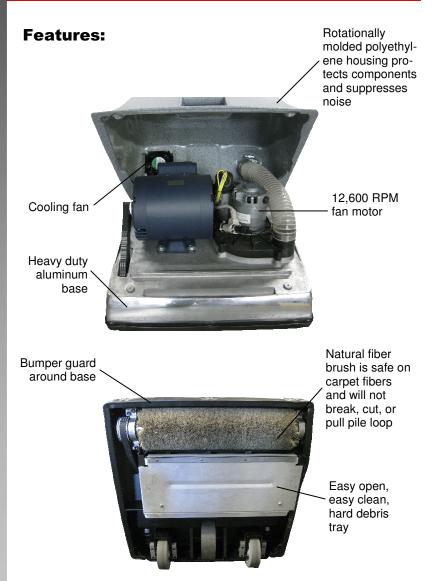

## **More Features:**

- Heavy duty water resistant, high efficiency (0.3 micron) filtration outer bag and 99% (0.3 micron) filtration disposable inner bag for a cleaner and safer environment
- Operator handle height adjustment with positive lock for operator ease
- Positive brush drive insures solid brush action even on high pile or severely matted carpets
- Finger tip vacuum fan and brush motor control
- Wide stance for better operator stability

The **X-Vac** provides extreme pile lifting at it's best! It boasts an industry leading 12,600 rpm vacuum motor which helps to remove more dry particulates embedded in carpet. Whether you do wet or low moisture cleaning, the **X-Vac** is a must for every carpet care program in residential or commercial environments.