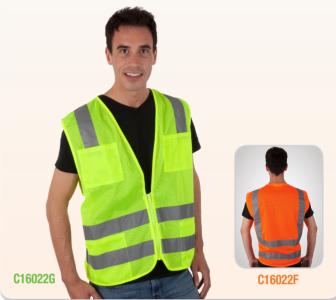

## C16022F ORANGE C16022G LIME GREEN

- 100% fluorescent polyester all mesh fabric, non-conductive / non-caustic zipper front closure
- 2" wide silver reflective stripes in vertical and dual horizontal patterns both front and back
- Two outside upper pockets, two inside front pockets
- Sizes: M ~ 5XL