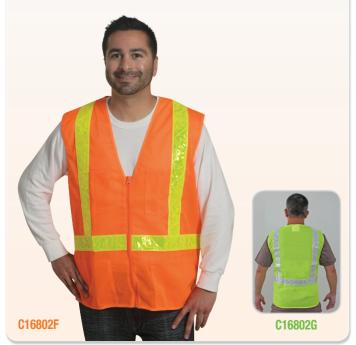

### C16802F ORANGE C16802G LIME GREEN

- 100% fluorescent polyester all mesh fabric, non-conductive / non-caustic zipper front closure
- 2" wide reflective PVC stripes in vertical and horizontal patterns both front and back
- Two inside front pockets, two outside upper pockets
- Sizes: M ~ 4XL