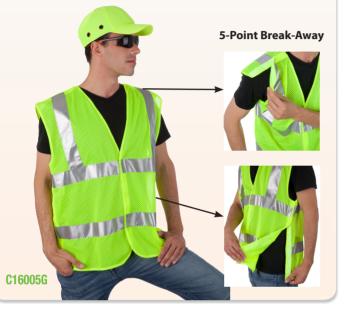

## C16005F ORANGE C16005G LIME GREEN

- 100% fluorescent polyester all mesh fabric, 5-point break-away hook & loop closures at the top, sides, and front
- 2" wide silver reflective stripes in vertical and horizontal patterns both front and back
- · One inside chest pocket, one bottom front pocket
- Sizes: M ~ 4XL