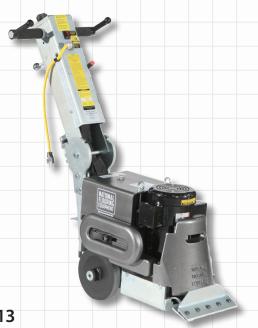

16950026

16760326

National 7700 Ride-On All-Day Battery Floor Scraper

National 8000 Propane-Powered Ride-On Floor Scraper

A96213

National 6280-COMMANDER Industrial Self-Propelled Floor Scraper

855-698-3732 | www.aramsco.com