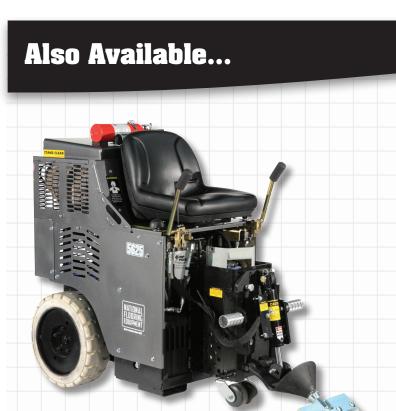

16950026

16760326

National 7700 Ride-On All-Day Battery Floor Scraper

National 8000 Propane-Powered Ride-On Floor Scraper

A96213

National 6280-COMMANDER Industrial Self-Propelled Floor Scraper

855-698-3732 | www.aramsco.com