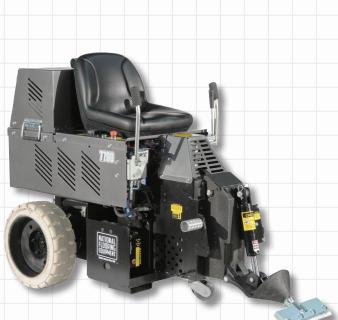

16950026

16760326

National 7700 Ride-On All-Day Battery Floor Scraper

National 8000 Propane-Powered Ride-On Floor Scraper

A96213

National 6280-COMMANDER Industrial Self-Propelled Floor Scraper

855-698-3732 | www.aramsco.com