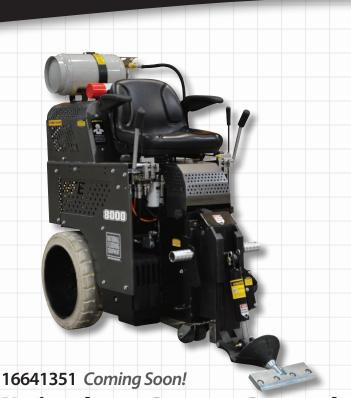

16950026

16760326

National 7700 Ride-On All-Day Battery Floor Scraper

National 8000 Propane-Powered Ride-On Floor Scraper

A96213

National 6280-COMMANDER Industrial Self-Propelled Floor Scraper

855-698-3732 | www.aramsco.com