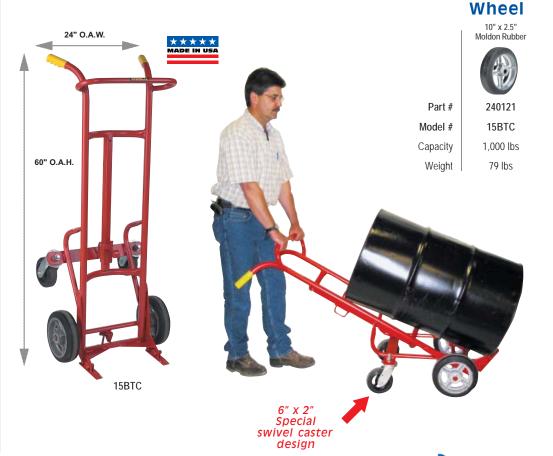

## 15BTC ergonomic drum truck

- Features:
- Ergonomic swivel caster design reduces operator muscle strain and fatigue.
- Swivel casters allow for smooth and tight turns in narrow work areas, such as truck beds and loading docks.
- Not recommended for loading and unloading pallets (Use 15BT above for this purpose).
- ■16.25" at nose.■Kickstand.
- Replaceable hard faced doublebeveled nose prongs.
- With wheels resting on floor, 20.5" to center of lowered chime hook.