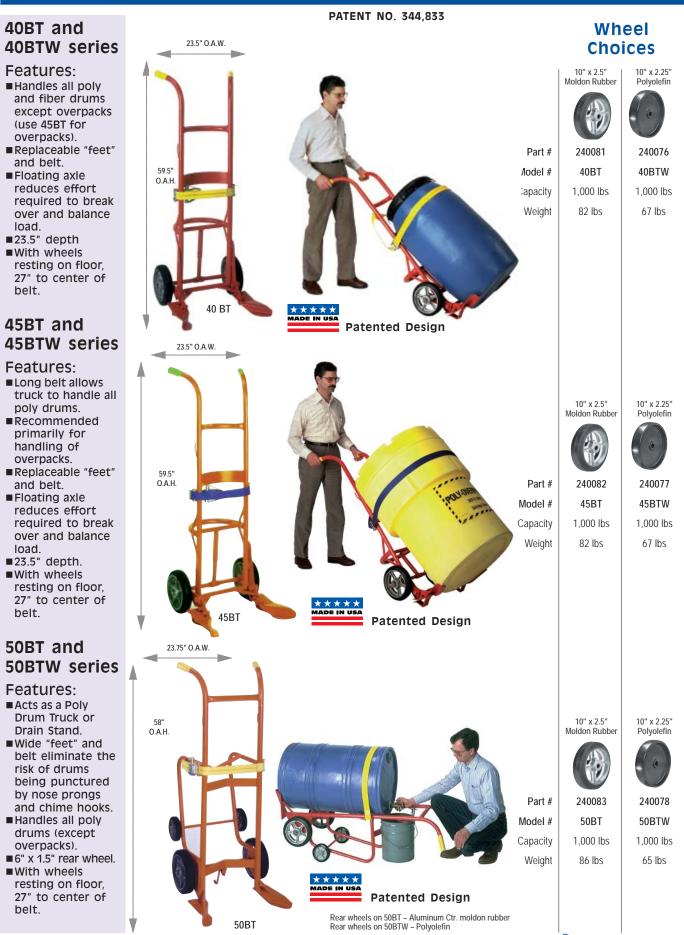

## Drum truck features:

- Industrial strength heavy duty 1" structural pipe frames.
- All joints double welded.
- High quality cast iron center moldon rubber wheel with 1" (ID) roller bearings.
- Polyolefin wheel is cost competitive and resistant to most environments that may damage rubber wheels.
- All trucks can be stored standing upright.
- Engineered to handle 55 gallon steel drums.
- Capacity: 1,000 lbs.