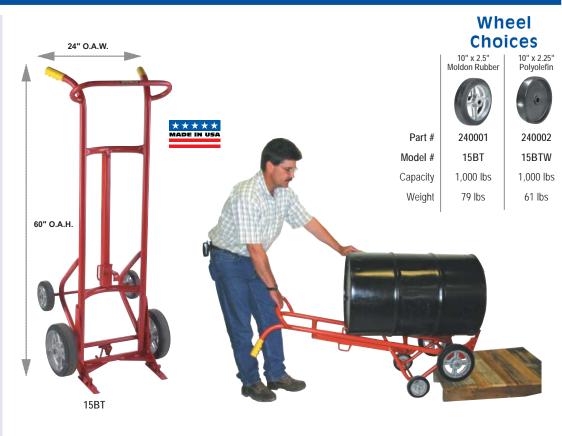

### 15BT and 15BTW deluxe series

#### Features:

- Four wheel design enables user to quickly and easily load and unload drums from pallet.
- Rear 6" wheels stabilize load for effortless transport.

Cast iron center moldon rubber front and rear wheels on 15BT.
Polyolefin front and rear wheels on 15BTW.

- Replaceable hard faced doublebeveled nose prongs.
- Self-storing chime hook.
- Kickstand.
- 16.25" at nose.
  With wheels resting on floor, 20.5" to center of lowered chime hook.