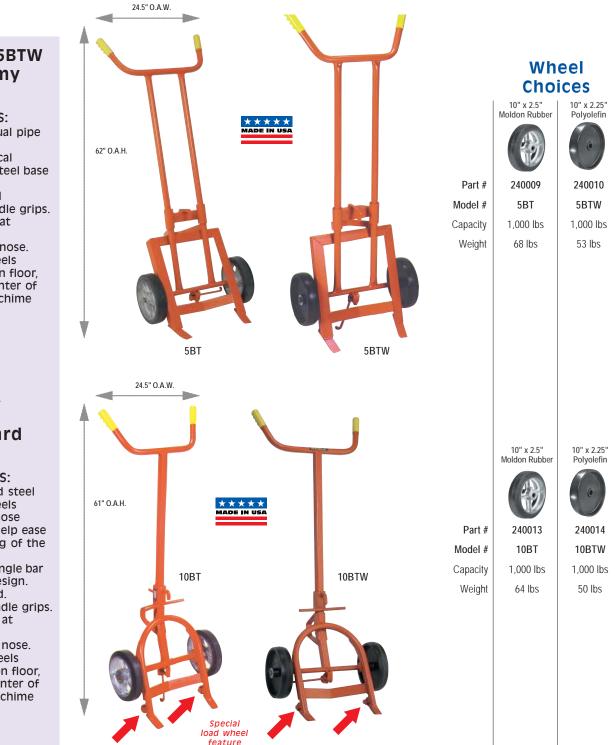

## 5BT & 5BTW economy series

- Features:
- Sturdy dual pipe frame.
- Economical angular steel base design.
- Kickstand
- Vinyl handle grips.24" wide at
- handle. 16.25" at nose. With wheels resting on floor, 24" to center of lowered chime hook.

## 10BT & 10BTW standard series

- **Features**:
- Machined steel load wheels behind nose prongs help ease the lifting of the drum.
- Classic single bar frame design.
- Kickstand.
- Vinyl handle grips.
  24" wide at handle.
- ■16.25" at nose.
- With wheels resting on floor, 24" to center of lowered chime hook.

## Drum truck features:

- Industrial strength heavy duty 1" structural pipe frames.
- All joints double welded.
- High quality cast iron center moldon rubber wheel with 1" (ID) roller bearings.
- Polyolefin wheel is cost competitive and resistant to most environments that may damage rubber wheels.
- All trucks can be stored standing upright.
- Engineered to handle 55 gallon steel drums.
- Capacity: 1,000 lbs.