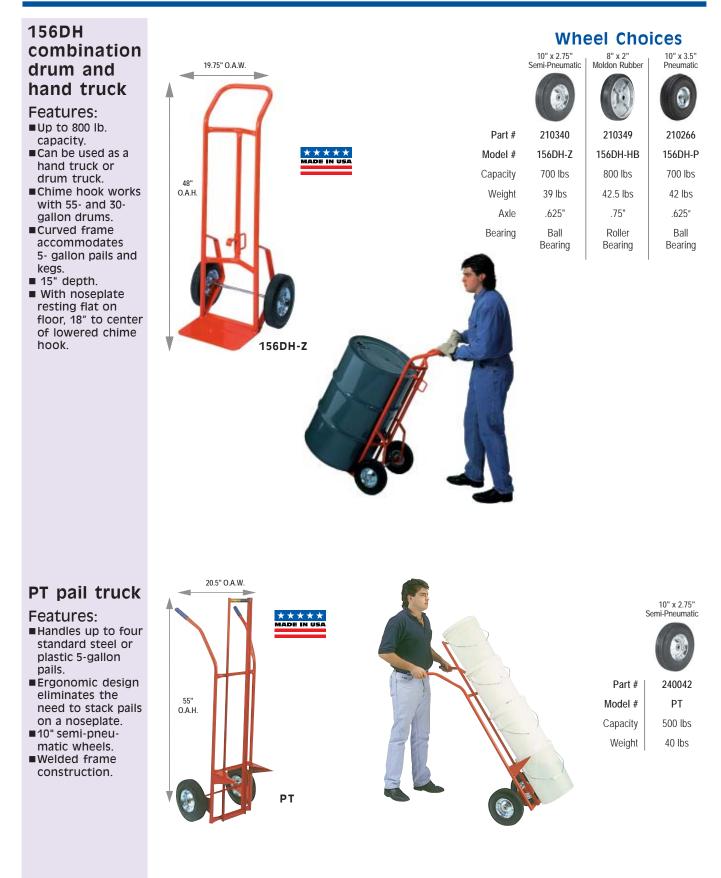

moldon rubber front and rear wheels on 15BT.
Polyolefin front and rear wheels on 15BTW.

- Replaceable hard faced doublebeveled nose prongs.
- Self-storing chime hook.
- Kickstand.
- 16.25" at nose.
  With wheels resting on floor, 20.5" to center of lowered chime hook.

## 15BTC ergonomic drum truck

- Features:
- Ergonomic swivel caster design reduces operator muscle strain and fatigue.
- Swivel casters allow for smooth and tight turns in narrow work areas, such as truck beds and loading docks.
- Not recommended for loading and unloading pallets (Use 15BT above for this purpose).
- ■16.25" at nose.■Kickstand.
- Replaceable hard faced doublebeveled nose prongs.
- With wheels resting on floor, 20.5" to center of lowered chime hook.





Wesco' 5



6

# Wesco® patented poly drum trucks





· Wesco