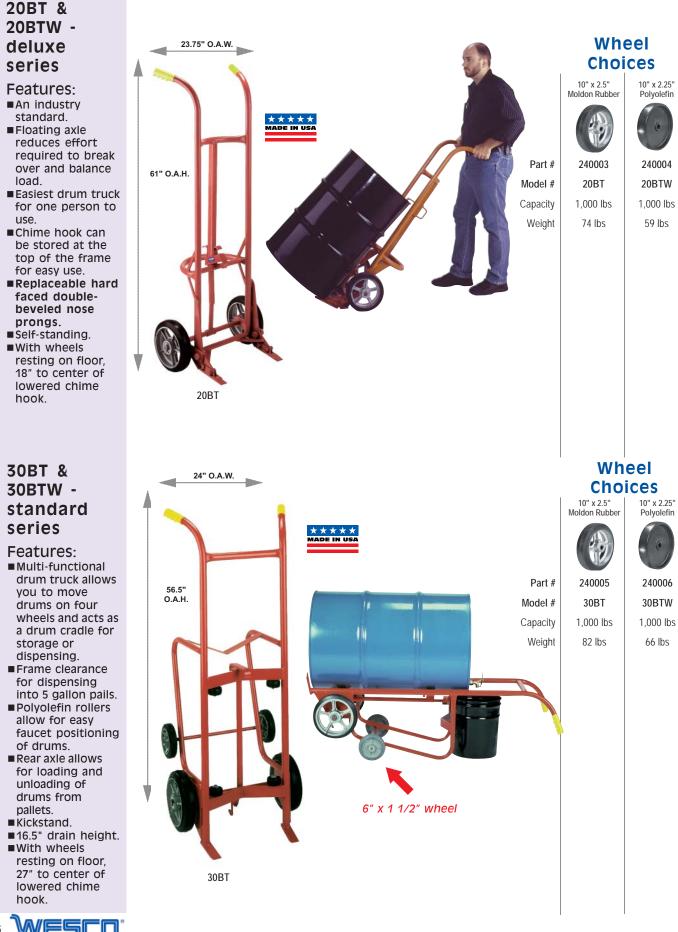

## Drum truck features:

- Industrial strength heavy duty 1" structural pipe frames.
- All joints double welded.
- High quality cast iron center moldon rubber wheel with 1" (ID) roller bearings.
- Polyolefin wheel is cost competitive and resistant to most environments that may damage rubber wheels.
- All trucks can be stored standing upright.
- Engineered to handle 55 gallon steel drums.
- Capacity: 1,000 lbs.