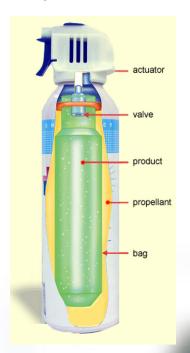

### Bag-In-Can Technology

 Cutting edge "bag-in-can" technology improves sanitation, avoids chemical propellants and preservatives, and increases the product's useful life by insulating the water against extreme heat and cold.

### Trigger Actuator

 The BIO MED WASH® trigger actuator emits Bio-Logic Aqua® tissue-culture grade water as a spray, making it unnecessary to touch the wound.