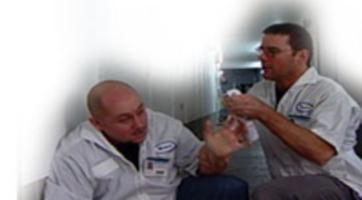

### Trigger Actuator

 The BIO MED WASH® trigger actuator emits Bio-Logic Aqua® tissue-culture grade water as a spray, making it unnecessary to touch the wound.

#### Why First Aid Experts prefer BIO MED WASH®

- Excellent for cleansing cuts, abrasions and minor burns.
- Benefits wound management, wherever standard first aid calls for washing the affected area.
- Helps cleanse, soothe and dilute harmful chemicals.
- Free from additives, chemicals, preservatives, propellants and buffers.
- Four year shelf life.