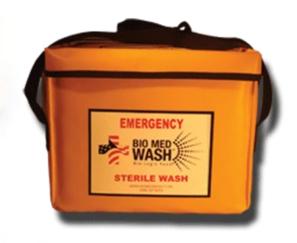

# Soft Sided Grab and Go Bag

Part # 47095

- 15 Bio Med Wash spray units in a durable cloth bag.
- All the advantages of the Personal Eye Wash Station but designed for added portability.
- Conveniently carried in a pick-up or utility vehicle.
- Excellent for outdoors or changing work locations.