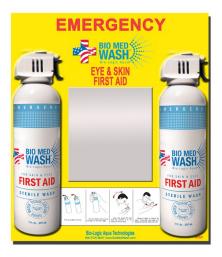

# Personal Eye Wash Station

Part # 47085

- Two Bio-Med Wash spray canisters on a wall mounted fixture.
- Mirrored surface to help locate particulate matter.
- All the advantages of the Personal Eye Wash Station but economically designed for smaller organizations.
- Screw mount or self adhering for easy installation for all surfaces.