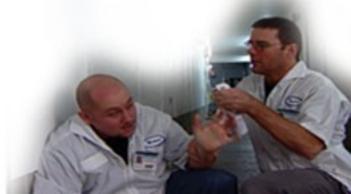

#### Why First Aid Experts prefer BIO MED WASH®

- Excellent for cleansing cuts, abrasions and minor burns.
- Benefits wound management, wherever standard first aid calls for washing the affected area.
- Helps cleanse, soothe and dilute harmful chemicals.
- Free from additives, chemicals, preservatives, propellants and buffers.
- Four year shelf life.

## 3oz BMW with Holster

- Allows spray canister to be conveniently carried on one's person.
- Quickly activated in an emergency.
- May be activated many times without contamination.
- Ideal for military, rescue workers, first responders, EMT personnel, fire fighters, etc.