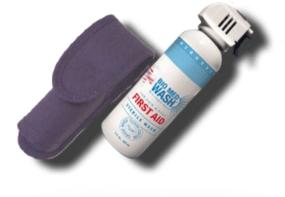

## **Three Convenient Sizes for All Applications**

- 1oz Canister
- Part #40001
- Pocket and first-aid kit size with overcap to prevent accidental discharge

- **3oz Canister**
- Part #40003
- Easily stored or carried.
- Optional belt-holster.

## 3oz BMW with Holster

- Allows spray canister to be conveniently carried on one's person.
- Quickly activated in an emergency.
- May be activated many times without contamination.
- Ideal for military, rescue workers, first responders, EMT personnel, fire fighters, etc.