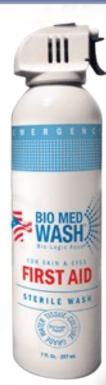

# Introducing Bio Med Wash

First Aid Sterile Wash for Eyes and Skin

#### **NEW** and **Innovating** - First Aid Sterile Wash for Eyes and Skin

 A decade of research has revealed BIO MED WASH® as the most effective and safe first aid wash for skin and eyes.

### Bag-In-Can Technology

 Cutting edge "bag-in-can" technology improves sanitation, avoids chemical propellants and preservatives, and increases the product's useful life by insulating the water against extreme heat and cold.

### Trigger Actuator

 The BIO MED WASH® trigger actuator emits Bio-Logic Aqua® tissue-culture grade water as a spray, making it unnecessary to touch the wound.