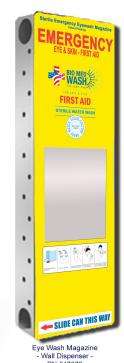

## EyeWash Wall Dispenser

- 15 Bio-Med Wash spray units in wall mounted dispensing magazine.
- May be used by many people at once.
- Portable canisters may be carried with user.
- Non-saline, non-chemical.
- No blurred vision.
- No maintenance requirements/four year shelf life.

Part # 47096