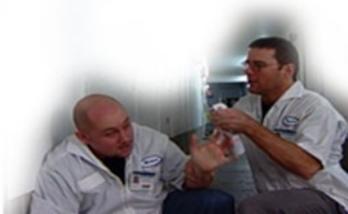

### Trigger Actuator

 The BIO MED WASH® trigger actuator emits Bio-Logic Aqua® tissue-culture grade water as a spray, making it unnecessary to touch the wound.

#### Why First Aid Experts prefer BIO MED WASH®

- Excellent for cleansing cuts, abrasions and minor burns.
- Benefits wound management, wherever standard first aid calls for washing the affected area.
- Helps cleanse, soothe and dilute harmful chemicals.
- Free from additives, chemicals, preservatives, propellants and buffers.
- Four year shelf life.