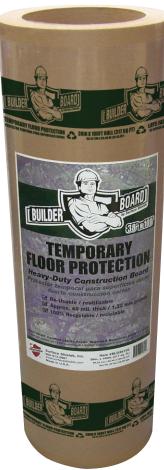

## **Builder Board™**

Save on construction time, stay on schedule and within budget with Builder Board.

- Heavy-duty, reusable temporary floor protection
- Tough enough to be driven on approx. 48 mil. thick
- 100% recyclable at least 33% post consumer
- Use to gain USGBC LEED points
- 1 roll covers the same area as 10 sheets of masonite
- Less expensive and 1/3 the weight of 1/8" masonite
- Easy to install lays fast and flat
- Can be seamed together for large areas
- Allows moisture, vapors etc. to escape for curing
- Non staining

Protects: Granite, Travertine, Marble, Terrazzo, Stone, Colored Concrete, Tile, Wood, Carpet, Linoleum, etc.

Part#: BLD38100

10457 163rd Place Orland Park, IL 60467

Phone: 800-913-5667 Fax: 708-226-9810

38" x 100'