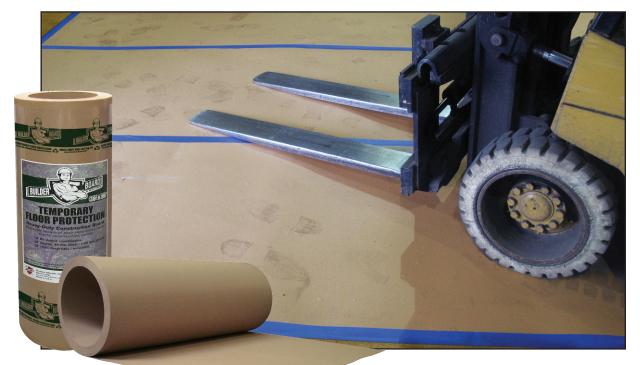

## **Builder Board™**

Save on construction time, stay on schedule and within budget with Builder Board.

- Heavy-duty, reusable temporary floor protection
- Tough enough to be driven on approx. 48 mil. thick
- 100% recyclable at least 33% post consumer
- Use to gain USGBC LEED points
- 1 roll covers the same area as 10 sheets of masonite
- Less expensive and 1/3 the weight of 1/8" masonite
- Easy to install lays fast and flat
- Can be seamed together for large areas
- Allows moisture, vapors etc. to escape for curing
- Non staining

Protects: Granite, Travertine, Marble, Terrazzo, Stone, Colored Concrete, Tile, Wood, Carpet, Linoleum, etc.

Part#: BLD38100

10457 163rd Place Orland Park, IL 60467

Phone: 800-913-5667 Fax: 708-226-9810

38" x 100'