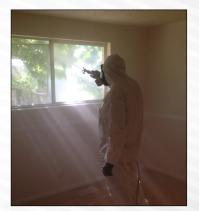

## Meth Remover Part 1 & Part 2

Apple Environmental Meth Remover® is a 2-part cleaning system that is designed specifically for the removal of methamphetamine residue. Meth Remover is user and environmentally friendly, yet tough on meth. Simply mix equal parts of Part 1 and Part 2 and apply using your favorite applicator including a pump, foaming, paint, electrostatic sprayer or fogger. Thoroughly rinse solution off surfaces to complete meth removal.

## **Tough on Meth** *Easy on the Environment*

Methamphetamine decon requests are on the rise. We've teamed up with the market leader, Apple Environmental, to offer safe and effective decontamination solutions for this growing problem.