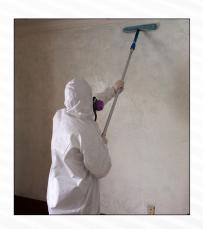

## Meth Remover Part 1 & Part 2

Apple Environmental Meth Remover® is a 2-part cleaning system that is designed specifically for the removal of methamphetamine residue. Meth Remover is user and environmentally friendly, yet tough on meth. Simply mix equal parts of Part 1 and Part 2 and apply using your favorite applicator including a pump, foaming, paint, electrostatic sprayer or fogger. Thoroughly rinse solution off surfaces to complete meth removal.

## **Tough on Meth** *Easy on the Environment*

Methamphetamine decon requests are on the rise. We've teamed up with the market leader, Apple Environmental, to offer safe and effective decontamination solutions for this growing problem.