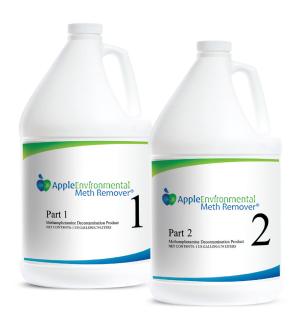

## Meth Remover Part 1 & Part 2

Apple Environmental Meth Remover® is a 2-part cleaning system that is designed specifically for the removal of methamphetamine residue. Meth Remover is user and environmentally friendly, yet tough on meth. Simply mix equal parts of Part 1 and Part 2 and apply using your favorite applicator including a pump, foaming, paint, electrostatic sprayer or fogger. Thoroughly rinse solution off surfaces to complete meth removal.

## Apple Environmental Meth Remover® is:

- Water based for easy clean up
- Non-toxic
- Non-corrosive
- Phenol free
- Bleach free
- Biodegradable

Meth Remover Part 1 #1669-4275 Meth Remover Part 2 #1660-4377