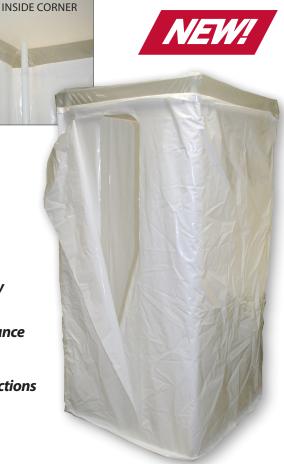

## Multi-Chamber Decontamination Systems

NEW Multi-Chamber Decontamination Systems create a quick, yet rugged jobsite solution, with the additional economical and disposable benefit that abatement, restoration and remediation contractors seek.

Current offering includes a complete 3-Chamber (Dirty/Shower/Clean) System in both a standard dual-layer 6-mil poly, or Fire-Retardant film. For additional flexibility, a 2-Chamber (Dirty/Clean) System is designed to be utilized in conjunction with many of the aluminum showers that are available in the market today. 2-Piece Support Poles are packaged as a complete set for each individual chamber. Reusable shower fixtures and drain water removal components available separately.

- ► Elevated flooring keeps workers out of waste water.
- Openings in bottom of shower chamber allow for installation and routing of plumbing and drainage hardware.
- Recessed cutouts in corners quickly identify pole placement locations.
- White poly provides privacy while clear poly at top of chamber maximizes allowance of penetrable light.
- Pole sets use friction connections to provide flexible tension chamber supports.
- ► Easy to follow assembly instructions on the outside of the chamber system box

▶ 37"L x 37"W x 77"H