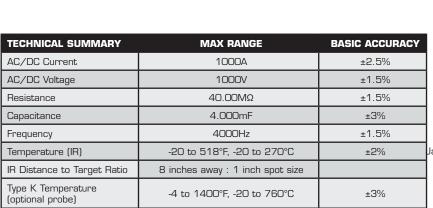

## Features:

 Voltage and Current, Min, Max, Average, Auto Power Off, Data Hold, Relative, Peak Hold, Battery Status Indicator, Bright White LED Backlight

## Includes:

 6 AAA Batteries, User Manual/CD, CAT IV Silicon Test Leads and Limited Lifetime Warranty

|   | GENERAL INFORMATION              |                            |
|---|----------------------------------|----------------------------|
| a | <sub>w</sub> Bluetooth Range Max | 32ft (10m)                 |
|   | Opening                          | 1.7in (42mm, 2000MCM)      |
|   | Category Rating                  | CAT IV-600V, CAT III-1000V |
|   | Warranty                         | Limited Lifetime*          |