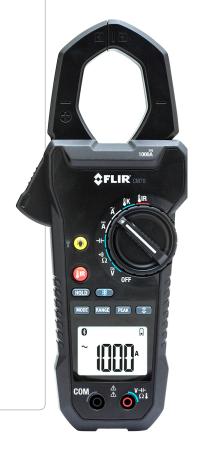

99 Washington Street Melrose, MA 02176 Phone 781-665-1400 Toll Free 1-800-517-8431

Visit us at www.TestEquipmentDepot.com

The FLIR CM78 is a True RMS Industrial Grade 1000A Clamp Meter for the electrician who needs a safe, capable combination tool.

- Integrated IR Thermometer provides fast non-contact measurements on panels, conduits, and motors
- Powerful Worklights not only assist with clamping but are bright enough to serve as a primary worklight
- FLIR Tools Mobile connects the FLIR CM78 to your compatible smartphones and tablets via Bluetooth\*
- METERLINK® technology wirelessly integrates electrical readings on your infrared image with FLIR Thermal Cameras

## Features:

 Voltage and Current, Min, Max, Average, Auto Power Off, Data Hold, Relative, Peak Hold, Battery Status Indicator, Bright White LED Backlight